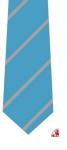

#### **Girls Y1 - Y6**

Summer Term (Easter - July)

Light Blue Gingham Summer Dress (any supplier)

Grey cardigan from £14.00

White socks (any supplier)

Black shoes / no trainers

Book Bags from £4.99

Navy Summer Caps from £3.99