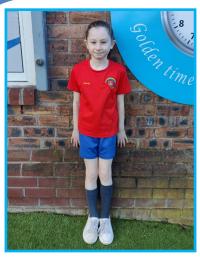

### **Boys and Girls**

<u>Y1 - Y6</u>

PE Kit

PE T-shirt £5.99

PE Shorts £5.00

Parents please note if your child is in Reception they use their dark grey tracksuits for PE lessons.