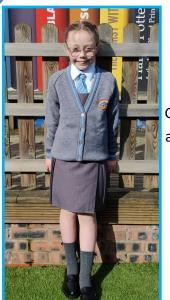

#### **Girls Y1 - Y6**

Autumn/ Spring Terms (September - Easter)

Grey slip from £8.99 (2 designs available from Brienda - Pleats)

White shirt (any supplier)

Grey & blue tie from £3.50  $\,$ 

Grey cardigan from £14.00

**Grey socks (any supplier)** 

Black shoes / no trainers