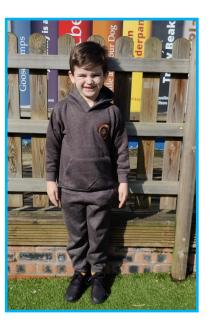

### **Boys and Girls**

<u>Y1 - Y6</u>

PE Kit

PE T-shirt £5.99

PE Shorts £5.00

Parents please note if your child is in Reception they use their dark grey tracksuits for PE lessons.