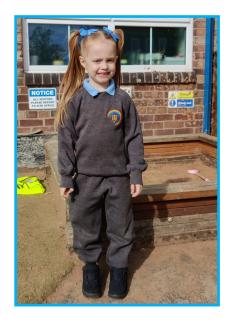

#### **Reception**

**Autumn and Spring Terms (September - Easter)** 

**Boys and Girls** 

Dark grey tracksuit jumper from £12.99

Dark Grey tracksuit bottoms from £10.50

Light blue polo with badge £7.00

Black shoes/ trainers (no colour only plain)