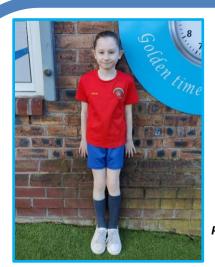

### <u>PE Kit</u>

PE T-shirt

PE Shorts

Parents please note if your child is in Reception they use their dark grey tracksuits for PE lessons.

Boys and Girls Y1 - Y6 New School Coat

Light weight coats from

Heavy duty coats