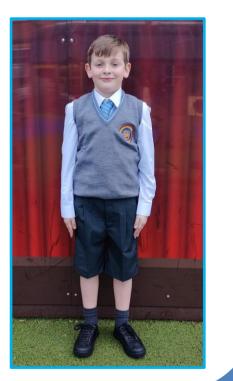

#### <u>Boys Y1 - Y6</u>

Summer Term (Easter - July)

White short sleeve shirt (any supplier)

Grey shorts & socks (any supplier)

Black shoes/ no trainers

<u>Girls Y1 - Y6</u> Summer Term (Easter - July) Light Blue Gingham Summer Dress (any supplier) White socks (any supplier) Black shoes / no trainers