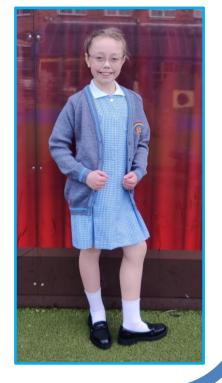

#### <u>Boys Y1 - Y6</u>

Summer Term (Easter - July)

White short sleeve shirt (any supplier)

Grey shorts & socks (any supplier)

Black shoes/ no trainers

<u>Girls Y1 - Y6</u> Summer Term (Easter - July) Light Blue Gingham Summer Dress (any supplier) White socks (any supplier) Black shoes / no trainers