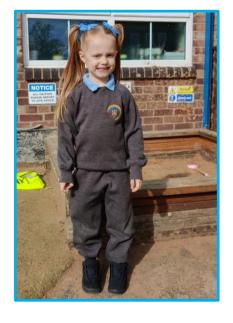

# **Boys and Girls**

Dark grey tracksuit jumper from Dark Grey tracksuit bottoms from

Light blue polo with badge

Black shoes/ trainers (no colour only plain)

Telephone: 0151 3450070